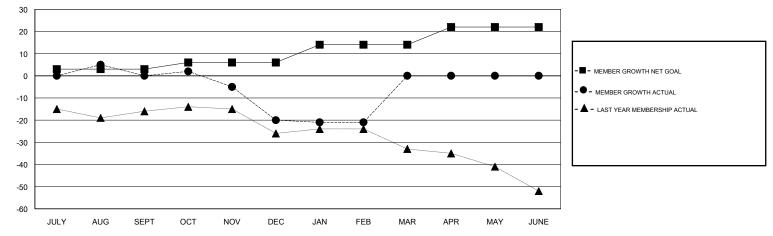

#### GOALS AND ACTUAL MEMBERS CUMULATIVE

| DROPPED CLUBS: 1 |    | 24 CLUBS OF 53 ADDED 1 OR MORE<br>NEW MEMBERS | GENDER DISTRIBUTION<br>MALE 899 (62.30%)<br>FEMALE 544 (37.70%) |  |
|------------------|----|-----------------------------------------------|-----------------------------------------------------------------|--|
| DROPPED MEMBERS  |    |                                               | Women Percentage Fiscal Year Goal: 50%                          |  |
| DECEASED         | 17 | CLICK HERE FOR CUMULATIVE                     | TOTAL FAMILY UNIT MEMBERS                                       |  |
| CLUB CANCELLED   | 0  | MEMBERSHIP DATA                               | FAMILY MEMBERS PAYING HALF                                      |  |
| OTHER            | 69 |                                               |                                                                 |  |
| TOTAL            | 86 |                                               |                                                                 |  |